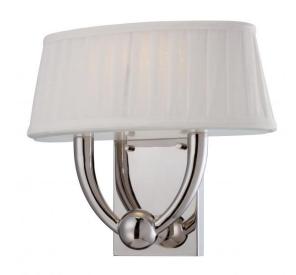

## NUVO 62/195

Kent - LED Wall Sconce

| Kent            |  |  |
|-----------------|--|--|
| Vanity & Wall   |  |  |
| Wall            |  |  |
| Polished Nickel |  |  |
| Contemporary    |  |  |
| 1               |  |  |
| 3 Year Limited  |  |  |
|                 |  |  |

## **Features**

- Kent LED Wall Sconce
- Width: 12 3/8" Height: 10 5/8" Extension: 4 7/8"
- Brushed Nickel / Satin White
- UL Dry