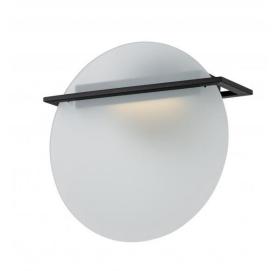

## NUVO 62/187

Latitude - LED Wall Sconce

| Latitude          |
|-------------------|
| Vanity & Wall     |
| Wall - Up or Down |
| Textured Black    |
| Contemporary      |
| 1                 |
| 3 Year Limited    |
|                   |

## **Features**

- Latitude LED Wall Sconce
- Width: 11 1/4" Height: 11" Extension: 4
- Brushed Nickel / Satin White
- UL Damp

## **Product Specifications**

| Style        | Extends   | Width     | Height        | Package Weight | Glass Finish                |
|--------------|-----------|-----------|---------------|----------------|-----------------------------|
| Contemporary | n/a       | 11.25     | 11.00         | 5.08           | Glass                       |
| Bulb Shape   | Bulb Type | Bulb Base | Bulb Included | UPC            | Replaceable Light<br>Source |
| n/a          | LED       | n/a       | 0             | *045923321870  | No                          |