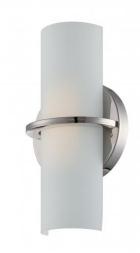

## NUVO 62/185

Tucker - LED Wall Sconce

| anity & Wall  |
|---------------|
| ariny & vvaii |
| Up or Down    |
| ished Nickel  |
| ntemporary    |
| 1             |
| ear Limited   |
|               |

## **Features**

■ Tucker - LED Wall Sconce

Width: 6" Height: 11 1/2" Extension: 3 3/4"

Brushed Nickel / Satin White

UL Damp

## **Product Specifications**

| Style             | Extends   | Width        | Height        | Package Weight | Glass Finish                |
|-------------------|-----------|--------------|---------------|----------------|-----------------------------|
| Contemporary      | n/a       | 6.00         | 11.50         | 2.6            | Glass                       |
| Bulb Shape        | Bulb Type | Bulb Base    | Bulb Included | UPC            | Replaceable Light<br>Source |
| Linear LED Module | LED       | Direct Wired | 1             | *045923321856  | No                          |