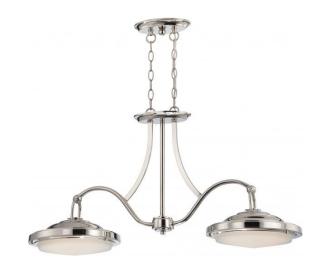

## NUVO 62/177

Sawyer - (2) LED Island Pendant

| Sawye          |  |
|----------------|--|
| Pendant        |  |
| Pendants       |  |
| Polished Brass |  |
| Contemporary   |  |
| 2              |  |
| 3 Year Limited |  |
|                |  |

## **Features**

- Sawyer LED Island Pendant
- Length: 35" Width: 11 3/4" Height: 18

1/4"

- Vintage Bronze / Auburn Beige
- UL Dry

## **Product Specifications**

| Style               | Extends   | Width     | Height        | Package Weight | Glass Finish |
|---------------------|-----------|-----------|---------------|----------------|--------------|
| Contemporary        | n/a       | 11.75     | 18.25         | 20.61          | Glass        |
| Bulb Shape          | Bulb Type | Bulb Base | Bulb Included | UPC            | Length       |
| Circular LED Module | LED       | Connector | 1             | *045923321771  | 35.00        |