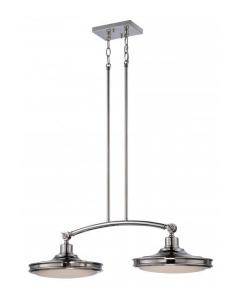

## NUVO 62/167

Houston - (2) LED Island Pendant

| Collection       | Houston         |  |  |
|------------------|-----------------|--|--|
| Fixture Type     | Pendant         |  |  |
| Category         | Island Pendant  |  |  |
| Finish           | Polished Nickel |  |  |
| Style            | Contemporary    |  |  |
| Number Of Lights | 2               |  |  |
| Warranty         | 3 Year Limited  |  |  |

#### **Features**

- Houston LED Island Pendant
- Length: 30" Height: 60 1/8" Extension: 11 1/2"
- Old Bronze / Alabaster Mushroom
- UL Dry