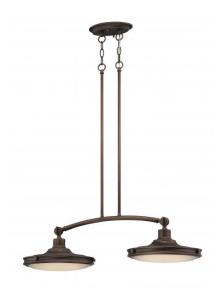

## **Features**

- Houston LED Island Pendant
- Length: 30" Height: 60 1/8" Extension: 11 1/2"
- Brushed Nickel / Frosted
- UL Dry

## **Product Specifications**

| Style        | Extends   | Width     | Height        | Package Weight | Glass Finish |
|--------------|-----------|-----------|---------------|----------------|--------------|
| Contemporary | n/a       | n/a       | 60.13         | 14.23          | Glass        |
| Bulb Shape   | Bulb Type | Bulb Base | Bulb Included | UPC            | Length       |
| n/a          | LED       | n/a       | 0             | *045923321634  | 30.00        |