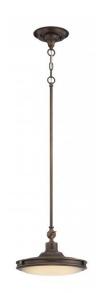

## NUVO 62/161

Houston - LED Pendant

| Collection       | Houston        |  |  |
|------------------|----------------|--|--|
| Fixture Type     | Pendant        |  |  |
| Category         | Pendants       |  |  |
| Finish           | Antique Brass  |  |  |
| Style            | Contemporary   |  |  |
| Number Of Lights | 1              |  |  |
| Warranty         | 3 Year Limited |  |  |

## **Features**

- Houston LED Pendant
- Width: 11 1/2" Height: 60

7/8"

- Brushed Nickel / Frosted
- UL Dry

## **Product Specifications**

| Style        | Extends   | Width     | Height        | Package Weight | Glass Finish                |
|--------------|-----------|-----------|---------------|----------------|-----------------------------|
| Contemporary | n/a       | 11.50     | 60.88         | 8.38           | Glass                       |
|              |           |           |               |                |                             |
| Bulb Shape   | Bulb Type | Bulb Base | Bulb Included | UPC            | Replaceable Light<br>Source |