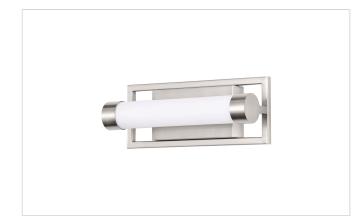

#### CANAL LED SMALL VANITY

## **TECHNICAL SPECIFICATIONS**

Wattage: 13W Shape: Integrated LED Base: Integrated Finish: **Brushed Nickel** Hours Rated: 30000H

CRI: 90CRI 1040L Lumen Output: Technology: LED