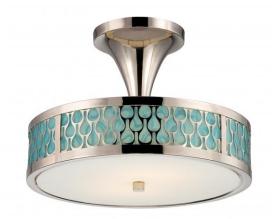

## NUVO 62/145

Raindrop - 2 Module Semi-Flush Dome with White Glass and removable Aquamarine insert

| Raindrop         |  |  |
|------------------|--|--|
| Close-to-Ceiling |  |  |
| Semi Flush       |  |  |
| Polished Nickel  |  |  |
| Contemporary     |  |  |
| 2                |  |  |
| 3 Year Limited   |  |  |
|                  |  |  |

## **Features**

Raindrop - LED Semi Flush

Width: 15" Height: 10 7/8"

**UL** Damp

## **Product Specifications**

| Style               | Extends   | Width     | Height        | Package Weight | Glass Finish                |
|---------------------|-----------|-----------|---------------|----------------|-----------------------------|
| Contemporary        | n/a       | 15.00     | 10.88         | 9.9            | n/a                         |
| Bulb Shape          | Bulb Type | Bulb Base | Bulb Included | UPC            | Replaceable Light<br>Source |
| Circular LED Module | LED       | Connector | 1             | *045923321450  | No                          |