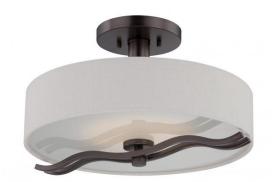

## NUVO 62/138

Wave - LED Semi Flush

| Wave             |
|------------------|
| Close-to-Ceiling |
| Semi Flush       |
| Hazel Bronze     |
| Contemporary     |
| 1                |
| 3 Year Limited   |
|                  |

## **Features**

- Wave LED Semi-Flush
- Width: 16" Height: 9 3/4"
- Dark Chocolate Bronze /

Saffron

■ UL Dry