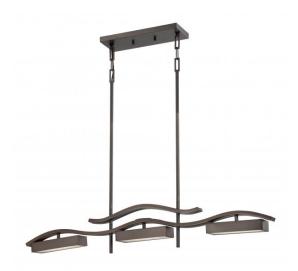

## NUVO 62/135

Wave - 3 Module Island Pendant with Frosted

| Wave           |
|----------------|
| Pendant        |
| Island Pendant |
| Hazel Bronze   |
| Contemporary   |
| 3              |
| 3 Year Limited |
|                |

## **Features**

- Wave LED Island Pendant
- Length: 38" Width: 2 1/2" Height: 49 1/2"
- Brushed Nickel / Satin White
- **UL** Damp

## **Product Specifications**

| Style             | Extends   | Width     | Height        | Package Weight | Glass Finish |
|-------------------|-----------|-----------|---------------|----------------|--------------|
| Contemporary      | n/a       | 2.50      | 49.50         | 11.77          | n/a          |
| Bulb Shape        | Bulb Type | Bulb Base | Bulb Included | UPC            | Length       |
| Linear LED Module | LED       | Connector | 1             | *045923321351  | 38.00        |