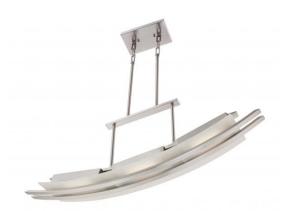

## NUVO 62/133

Trax - 3 Module Island Pendant with Frosted

| Trax           |  |
|----------------|--|
| Pendant        |  |
| Island Pendant |  |
| Brushed Nickel |  |
| Contemporary   |  |
| 3              |  |
| 3 Year Limited |  |
|                |  |

## **Features**

- Trax LED Island Pendant
- Length: 36" Width: 7"
- Brushed Nickel / Satin White
- **UL** Damp