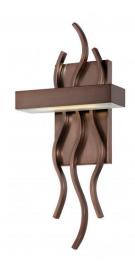

## NUVO 62/124

Wave - 1 Module Wall Sconce with Frosted

| Collection       | Wave<br>Vanity & Wall |  |  |
|------------------|-----------------------|--|--|
| Fixture Type     |                       |  |  |
| Category         | Wall                  |  |  |
| Finish           | Hazel Bronze          |  |  |
| Style            | Contemporary          |  |  |
| Number Of Lights | 1                     |  |  |
| Warranty         | 3 Year Limited        |  |  |

## **Features**

■ Wave - LED Wall Sconce

Width: 7" Height: 17" Extension: 4"

Brushed Nickel / Satin White

**UL** Damp

## **Product Specifications**

| Style             | Extends   | Width     | Height        | Package Weight | Glass Finish                |
|-------------------|-----------|-----------|---------------|----------------|-----------------------------|
| Contemporary      | n/a       | 7.88      | 17.00         | 3.61           | Glass                       |
| Bulb Shape        | Bulb Type | Bulb Base | Bulb Included | UPC            | Replaceable Light<br>Source |
| Linear LED Module | LED       | Connector | 1             | *045923321245  | No                          |