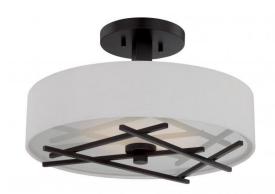

## NUVO 62/119

Stix - LED Semi Flush

| Stix             |
|------------------|
| Close-to-Ceiling |
| Semi Flush       |
| Patina Bronze    |
| Contemporary     |
| 1                |
| 3 Year Limited   |
|                  |

## **Features**

- Stix LED Semi-Flush
- Width: 15" Height: 9 3/8"
- Polished Chrome / Satin

White

■ UL Dry

## **Product Specifications**

| Style        | Extends   | Width     | Height        | Package Weight | Glass Finish                |
|--------------|-----------|-----------|---------------|----------------|-----------------------------|
| Contemporary | n/a       | 15.00     | 9.38          | 12.5           | n/a                         |
| Bulb Shape   | Bulb Type | Bulb Base | Bulb Included | UPC            | Replaceable Light<br>Source |
|              |           |           |               |                | No                          |