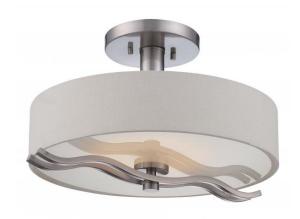

## NUVO 62/118

Wave - LED Semi Flush

| Collection       | Wave             |  |  |
|------------------|------------------|--|--|
| Fixture Type     | Close-to-Ceiling |  |  |
| Category         | Semi Flush       |  |  |
| Finish           | Brushed Nickel   |  |  |
| Style            | Contemporary     |  |  |
| Number Of Lights | 1                |  |  |
| Warranty         | 3 Year Limited   |  |  |
|                  |                  |  |  |

## **Features**

- Wave LED Semi-Flush
- Width: 16" Height: 9 3/4"
- Polished Chrome / Satin

White

■ UL Dry

## **Product Specifications**

| Style        | Extends   | Width     | Height        | Package Weight | Glass Finish                |
|--------------|-----------|-----------|---------------|----------------|-----------------------------|
| Contemporary | n/a       | 16.00     | 9.75          | 10.67          | n/a                         |
|              |           |           |               |                |                             |
| Bulb Shape   | Bulb Type | Bulb Base | Bulb Included | UPC            | Replaceable Light<br>Source |