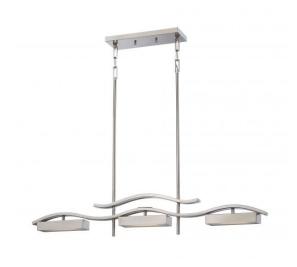

## NUVO 62/115

Wave - 3 Module Island Pendant with Frosted Glass

| Collection       | Wave           |  |  |
|------------------|----------------|--|--|
| Fixture Type     | Pendant        |  |  |
| Category         | Island Pendant |  |  |
| Finish           | Brushed Nickel |  |  |
| Style            | Contemporary   |  |  |
| Number Of Lights | 1              |  |  |
| Warranty         | 3 Year Limited |  |  |

#### Features

- Wave LED Island Pendant
- Length: 38" Width: 2 1/2" Height: 49 1/2"
- Polished Chrome / Satin White
- UL Damp

### **Product Specifications**

| Style             | Extends   | Width     | Height        | Package Weight | Glass Finish |
|-------------------|-----------|-----------|---------------|----------------|--------------|
| Contemporary      | n/a       | 2.50      | 49.50         | 11.77          | Glass        |
| Bulb Shape        | Bulb Type | Bulb Base | Bulb Included | UPC            | Length       |
| Linear LED Module | LED       | Connector | 1             | *045923321153  | 38.00        |