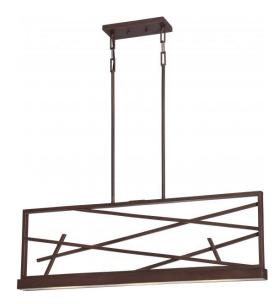

## NUVO 62/113

Stix - 3 Module Pendant with Frosted Glass

| Collection       | Stix           |  |  |
|------------------|----------------|--|--|
| Fixture Type     | Pendant        |  |  |
| Category         | Pendants       |  |  |
| Finish           | Patina Bronze  |  |  |
| Style            | Contemporary   |  |  |
| Number Of Lights | 3              |  |  |
| Warranty         | 3 Year Limited |  |  |

#### Features

- Stix LED Island Pendant
- Length: 36" Width: 2 1/2" Height: 55"
- Polished Chrome / Satin White
- UL Damp