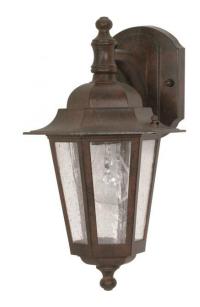

## NUVO 60/989

Cornerstone - 1 Light - 13" - Wall Lantern - Arm Down with Clear Seed Glass

| Collection Corner |                |  |  |
|-------------------|----------------|--|--|
| Fixture Type      | Outdoor        |  |  |
| Category          | Wall           |  |  |
| Finish            | Old Bronze     |  |  |
| Style             | Transitional   |  |  |
| Number Of Lights  | 1              |  |  |
| Warranty          | 1 Year Limited |  |  |

## **Product Specifications**

| Style        | Extends      | Width     | Height        | Package Weight | Glass Finish                |
|--------------|--------------|-----------|---------------|----------------|-----------------------------|
| Transitional | 9.25         | 7.00      | 13.00         | 1.95           | Glass                       |
| Bulb Shape   | Bulb Type    | Bulb Base | Bulb Included | UPC            | Replaceable Light<br>Source |
| A19          | Incandescent | Medium    | 0             | *045923609893  | Yes                         |