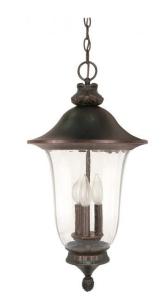

## NUVO 60/981

Parisian - 3 Light - 24" - Hanging Lantern - with Fluted Seed Glass

| Parisian         |  |  |
|------------------|--|--|
| Outdoor          |  |  |
| Hanging          |  |  |
| Old Penny Bronze |  |  |
| Traditional      |  |  |
| 3                |  |  |
| 1 Year Limited   |  |  |
|                  |  |  |

## **Product Specifications**

| Style       | Extends      | Width      | Height        | Package Weight | Glass Finish                |
|-------------|--------------|------------|---------------|----------------|-----------------------------|
| Traditional | n/a          | 12.63      | 24.13         | 10.46          | Glass                       |
| Bulb Shape  | Bulb Type    | Bulb Base  | Bulb Included | UPC            | Replaceable Light<br>Source |
| Туре В      | Incandescent | Candelabra | 0             | *045923609817  | Yes                         |