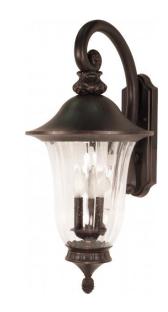

## NUVO 60/979

Parisian - 3 Light - 27" - Wall Lantern - Arm Down with Fluted Seed Glass

| Parisian         |  |  |
|------------------|--|--|
| Outdoor          |  |  |
| Wall             |  |  |
| Old Penny Bronze |  |  |
| Traditional      |  |  |
| 3                |  |  |
| 1 Year Limited   |  |  |
|                  |  |  |

## **Product Specifications**

| Style       | Extends      | Width      | Height        | Package Weight | Glass Finish                |
|-------------|--------------|------------|---------------|----------------|-----------------------------|
| Traditional | 15.13        | 12.63      | 27.25         | 13.71          | Glass                       |
| Bulb Shape  | Bulb Type    | Bulb Base  | Bulb Included | UPC            | Replaceable Light<br>Source |
| Туре В      | Incandescent | Candelabra | 0             | *045923609794  | Yes                         |