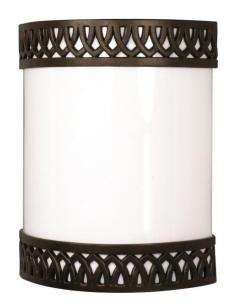

## NUVO 60/931

Rustica - 1 Light CFL - 9" - Wall Fixture - (1) 18W GU24 / Lamps Included

| Collection       | Rustica Vanity & Wall |  |  |
|------------------|-----------------------|--|--|
| Fixture Type     |                       |  |  |
| Category         | Wall                  |  |  |
| Finish           | Old Bronze            |  |  |
| Style            | Transitional          |  |  |
| Number Of Lights | 1                     |  |  |
| Warranty         | 2 Year Limited        |  |  |

## **Product Specifications**

| Style        | Extends   | Width     | Height        | Package Weight | Glass Finish                |
|--------------|-----------|-----------|---------------|----------------|-----------------------------|
| Transitional | n/a       | 9.00      | 10.50         | 2.32           | n/a                         |
| Bulb Shape   | Bulb Type | Bulb Base | Bulb Included | UPC            | Replaceable Light<br>Source |
| T4           | CFL       | GU24      | 1             | *045923609312  | Yes                         |