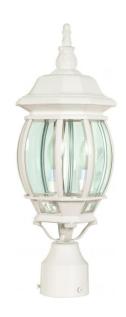

## NUVO 60/897

Central Park - 3 Light - 21" - Post Lantern - with Clear Beveled Glass

| Collection       | Central Park Outdoor |  |  |
|------------------|----------------------|--|--|
| Fixture Type     |                      |  |  |
| Category         | Post                 |  |  |
| Finish           | White                |  |  |
| Style            | Transitional         |  |  |
| Number Of Lights | 3                    |  |  |
| Warranty         | 1 Year Limited       |  |  |

## **Product Specifications**

| Style        | Extends      | Width      | Height        | Package Weight | Glass Finish                |
|--------------|--------------|------------|---------------|----------------|-----------------------------|
| Transitional | n/a          | 7.38       | 21.00         | 6.3            | Glass                       |
| Bulb Shape   | Bulb Type    | Bulb Base  | Bulb Included | UPC            | Replaceable Light<br>Source |
| n/a          | Incandescent | Candelabra | 0             | *045923608971  | Yes                         |