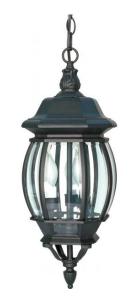

## NUVO 60/896

Central Park - 3 Light - 20" - Hanging Lantern - with Clear Beveled Glass

| Collection Central |                |  |  |
|--------------------|----------------|--|--|
| Fixture Type       | Outdoor        |  |  |
| Category           | Hanging        |  |  |
| Finish             | Textured Black |  |  |
| Style              | Transitional   |  |  |
| Number Of Lights   | 3              |  |  |
| Warranty           | 1 Year Limited |  |  |

## **Product Specifications**

| Style        | Extends      | Width      | Height        | Package Weight | Glass Finish                |
|--------------|--------------|------------|---------------|----------------|-----------------------------|
| Transitional | n/a          | 7.38       | 20.00         | 5.08           | Glass                       |
| Bulb Shape   | Bulb Type    | Bulb Base  | Bulb Included | UPC            | Replaceable Light<br>Source |
| Туре В       | Incandescent | Candelabra | 0             | *045923608964  | Yes                         |