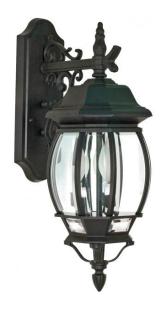

## NUVO 60/893

Central Park - 3 Light - 22" - Wall Lantern - with Clear Beveled Glass

| Collection       | Central Park   |  |  |
|------------------|----------------|--|--|
| Fixture Type     | Outdoor        |  |  |
| Category         | Wall           |  |  |
| Finish           | Textured Black |  |  |
| Style            | Transitional   |  |  |
| Number Of Lights | 3              |  |  |
| Warranty         | 1 Year Limited |  |  |