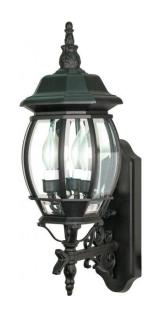

## NUVO 60/890

Central Park - 3 Light - 22" - Wall Lantern - with Clear Beveled Glass

| Collection       | Central Park   |  |  |
|------------------|----------------|--|--|
| Fixture Type     | Outdoor        |  |  |
| Category         | Wall           |  |  |
| Finish           | Textured Black |  |  |
| Style            | Transitional   |  |  |
| Number Of Lights | 3              |  |  |
| Warranty         | 1 Year Limited |  |  |

## **Product Specifications**

| Style        | Extends      | Width      | Height        | Package Weight | Glass Finish                |
|--------------|--------------|------------|---------------|----------------|-----------------------------|
| Transitional | n/a          | 7.38       | 22.75         | 9.24           | Glass                       |
| Bulb Shape   | Bulb Type    | Bulb Base  | Bulb Included | UPC            | Replaceable Light<br>Source |
| Type B       | Incandescent | Candelabra | 0             | *045923608902  | Yes                         |