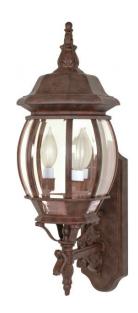

## NUVO 60/889

Central Park - 3 Light - 22" - Wall Lantern - with Clear Beveled Glass

| <b>Collection</b> Centra |              |  |  |
|--------------------------|--------------|--|--|
| Fixture Type             | Outdoor      |  |  |
| Category                 | Wall         |  |  |
| Finish                   | Old Bronze   |  |  |
| Style                    | Transitional |  |  |
| Number Of Lights         | 3            |  |  |
| Warranty 1 Year L        |              |  |  |

## **Product Specifications**

| Style        | Extends      | Width      | Height        | Package Weight | Glass Finish                |
|--------------|--------------|------------|---------------|----------------|-----------------------------|
| Transitional | 11.50        | 7.38       | 22.75         | 9.24           | Glass                       |
| Bulb Shape   | Bulb Type    | Bulb Base  | Bulb Included | UPC            | Replaceable Light<br>Source |
| Type B       | Incandescent | Candelabra | 0             | *045923608896  | Yes                         |