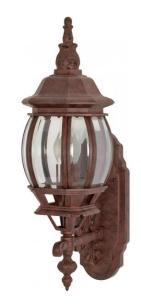

## NUVO 60/886

Central Park - 1 Light - 20" - Wall Lantern - with Clear Beveled Glass

| Collection Central F |                |  |  |
|----------------------|----------------|--|--|
| Fixture Type         | Outdoor        |  |  |
| Category             | Wall           |  |  |
| Finish               | Old Bronze     |  |  |
| Style                | Transitional   |  |  |
| Number Of Lights     | 1              |  |  |
| Warranty             | 1 Year Limited |  |  |

## **Product Specifications**

| Style        | Extends      | Width     | Height        | Package Weight | Glass Finish                |
|--------------|--------------|-----------|---------------|----------------|-----------------------------|
| Transitional | 9.75         | 6.00      | 20.00         | 5.8            | Glass                       |
| Bulb Shape   | Bulb Type    | Bulb Base | Bulb Included | UPC            | Replaceable Light<br>Source |
| A19          | Incandescent | Medium    | 0             | *045923608865  | Yes                         |