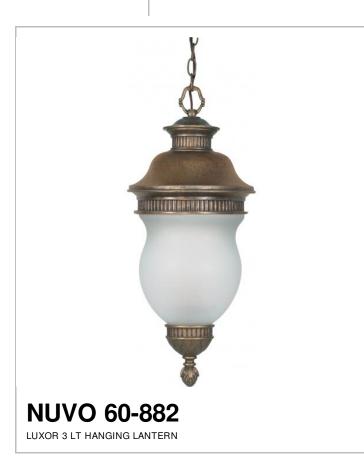

## SATCO' NUVO

Project Name

Location

Prepared By

| N | ot | 20 |
|---|----|----|
|   | 0  | 63 |

| Collection             | Luxor          |
|------------------------|----------------|
| Finish                 | Platinum Gold  |
| Style                  | Transitional   |
| Number of Lamps        | 3              |
| Height                 | 16.25          |
| Width                  | 10.88          |
| Specifications         |                |
| Base                   | Candelabra     |
| Bulb Type              | Incandescent   |
| Max Wattage            | 60             |
| Bulb Included          | 0              |
| Glass Description      | Glass          |
| Dimensions             |                |
| Chain Length           | 48             |
| Compliance             |                |
| UL Application         | Ceiling        |
| CA Prop 65             | Lead           |
| RoHS Compliant         | Yes            |
| Additional Information |                |
| Warranty               | 1 Year Limited |