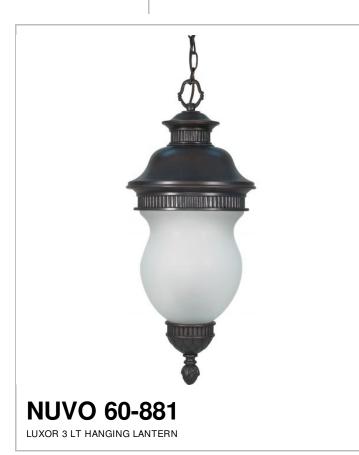

## SATCO' NUVO

Project Name

Levellere

Prepared By

Notes

| General                |                 |
|------------------------|-----------------|
| Collection             | Luxor           |
| Finish                 | Chestnut Bronze |
| Style                  | Transitional    |
| Number of Lamps        | 3               |
| Height                 | 16.25           |
| Width                  | 10.88           |
| Specifications         |                 |
| Base                   | Candelabra      |
| Bulb Type              | Incandescent    |
| Max Wattage            | 60              |
| Bulb Included          | 0               |
| Glass Description      | Glass           |
| Dimensions             |                 |
| Chain Length           | 48              |
| Compliance             |                 |
| UL Application         | Ceiling         |
| CA Prop 65             | Lead            |
| RoHS Compliant         | Yes             |
| Additional Information |                 |
| Warranty               | 1 Year Limited  |