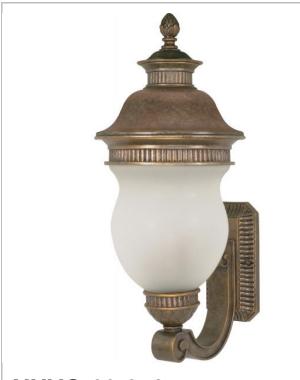

## SATCO NUVO

Project Name

Location

Prepared By

**NUVO 60-878** 

LUXOR 3 LT 26" ARM UP OUTDOOR

Notes

| General         |               |  |
|-----------------|---------------|--|
| Collection      | Luxor         |  |
| Finish          | Platinum Gold |  |
| Style           | Transitional  |  |
| Number of Lamps | 3             |  |
| Height          | 26            |  |
| Width           | 10.88         |  |
| Length          | 20            |  |