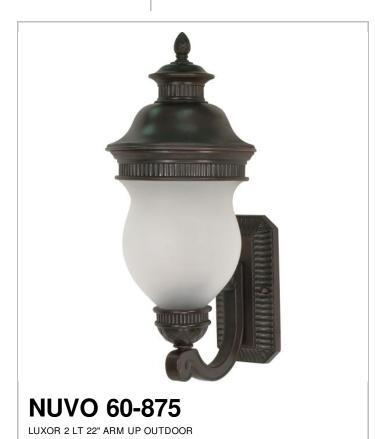

## SATCO NUVO

Project Name

Location

Prepared By

| General         |                 |
|-----------------|-----------------|
| Collection      | Luxor           |
| Finish          | Chestnut Bronze |
| Style           | Transitional    |
| Number of Lamps | 2               |
| Height          | 21.5            |
| Width           | 9               |
| Length          | 15              |