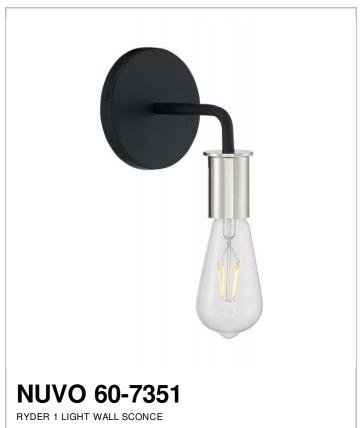

## SATCO NUVO

Project Name

Location

Prepared By

| General         |                         |
|-----------------|-------------------------|
| Status          | Active                  |
| Collection      | Ryder                   |
| Finish          | Black / Polished Nickel |
| Style           | Industrial              |
| Number of Lamps | 1                       |