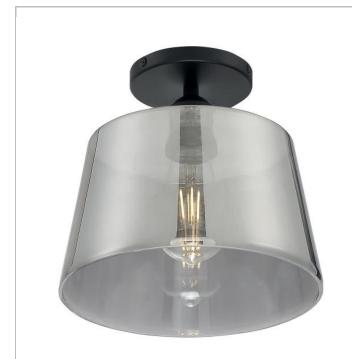

## SATCO NUVO

Project Name

Location

Prepared By

**NUVO 60-7334** 

MOTIF 1LT 10" SEMI FLUSH

Notes

| General         |                      |
|-----------------|----------------------|
| Status          | Active               |
| Collection      | Motif                |
| Finish          | Black / Smoked Glass |
| Style           | Transitional         |
| Number of Lamps | 1                    |

| Specifications    |              |
|-------------------|--------------|
| Base              | Medium       |
| Bulb Type         | Incandescent |
| Max Wattage       | 100          |
| Bulb Included     | No           |
| Glass Description | Smoked       |
| Weight (lb.)      | 3.80         |
| Sloped Ceiling    | Yes          |
| Fixture Type      | Semi Flush   |
| Fixture Material  | Steel, Glass |