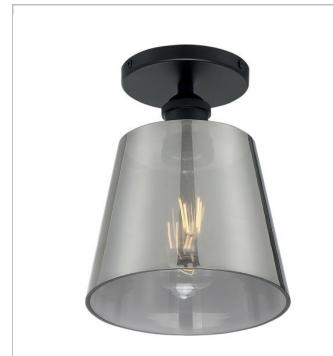

## SATCO NUVO

Project Name

Location

Prepared By

**NUVO 60-7333** 

MOTIF 1LT 7" SEMI FLUSH

Notes

| General         |                      |
|-----------------|----------------------|
| Status          | Active               |
| Collection      | Motif                |
| Finish          | Black / Smoked Glass |
| Style           | Transitional         |
| Number of Lamps | 1                    |

| Base              | Medium       |  |
|-------------------|--------------|--|
| Bulb Type         | Incandescent |  |
| Max Wattage       | 100          |  |
| Bulb Included     | No           |  |
| Glass Description | Smoked       |  |
| Weight (lb.)      | 2.80         |  |
| Sloped Ceiling    | Yes          |  |
| Fixture Type      | Semi Flush   |  |
| Fixture Material  | Steel, Glass |  |