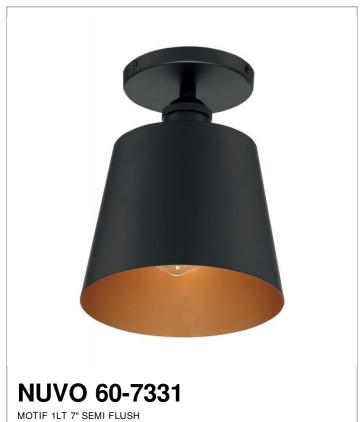

## SATCO NUVO

Project Name

Location

Prepared By

| General         |                      |
|-----------------|----------------------|
| Status          | Active               |
| Collection      | Motif                |
| Finish          | Black / Gold Accents |
| Style           | Transitional         |
| Number of Lamps | 1                    |

| Specifications   |              |
|------------------|--------------|
| Base             | Medium       |
| Bulb Type        | Incandescent |
| Max Wattage      | 100          |
| Bulb Included    | No           |
| Weight (lb.)     | 1.90         |
| Sloped Ceiling   | Yes          |
| Fixture Type     | Semi Flush   |
| Fixture Material | Steel        |