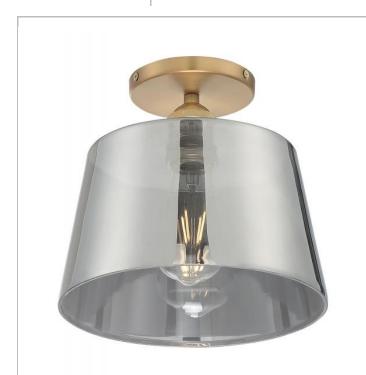

## SATCO NUVO

Project Name

Location

Prepared By

**NUVO 60-7324** 

MOTIF 1LT 10" SEMI FLUSH

Notes

| General         |                              |
|-----------------|------------------------------|
| Status          | Active                       |
| Collection      | Motif                        |
| Finish          | Brushed Brass / Smoked Glass |
| Style           | Transitional                 |
| Number of Lamps | 1                            |

| Specifications    |              |
|-------------------|--------------|
| Base              | Medium       |
| Bulb Type         | Incandescent |
| Max Wattage       | 100          |
| Bulb Included     | No           |
| Glass Description | Smoked       |
| Weight (lb.)      | 8.40         |
| Sloped Ceiling    | Yes          |
| Fixture Type      | Semi Flush   |
| Fixture Material  | Steel, Glass |