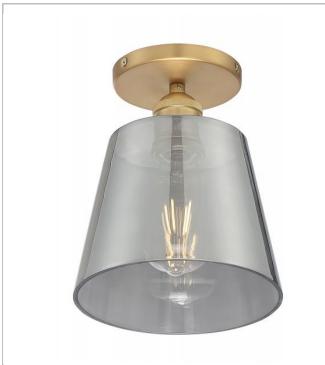

## SATCO" NUVO

Project Name

Location

Prepared By

NUVO 60-7323

MOTIF 1LT 7" SEMI FLUSH

Notes

| General         |                              |
|-----------------|------------------------------|
| Status          | Active                       |
| Collection      | Motif                        |
| Finish          | Brushed Brass / Smoked Glass |
| Style           | Transitional                 |
| Number of Lamps | 1                            |