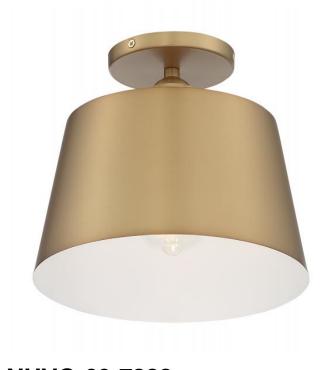

## NUVO 60-7322

MOTIF 1LT 10" SEMI FLUSH

Notes

| General         |                               |
|-----------------|-------------------------------|
| Status          | Active                        |
| Collection      | Motif                         |
| Finish          | Brushed Brass / White Accents |
| Style           | Transitional                  |
| Number of Lamps | 1                             |

| Specifications   |              |
|------------------|--------------|
| Base             | Medium       |
| Bulb Type        | Incandescent |
| Max Wattage      | 100          |
| Bulb Included    | No           |
| Weight (lb.)     | 6.70         |
| Sloped Ceiling   | Yes          |
| Fixture Type     | Semi Flush   |
| Fixture Material | Steel        |