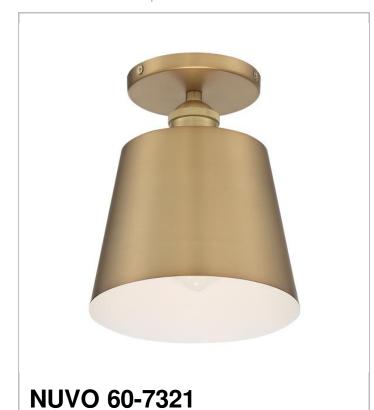

## SATCO NUVO

Project Name

Location

Prepared By

| MOTIF | 1LT 7 | 7" SEMI | FLUSH |
|-------|-------|---------|-------|
|       |       |         |       |

Notes

| General         |                               |
|-----------------|-------------------------------|
| Status          | Active                        |
| Collection      | Motif                         |
| Finish          | Brushed Brass / White Accents |
| Style           | Transitional                  |
| Number of Lamps | 1                             |