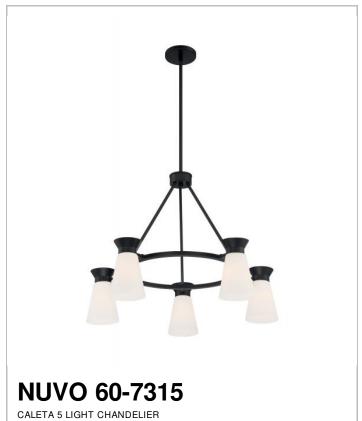

## SATCO NUVO

Project Name

Location

Prepared By

| General         |             |
|-----------------|-------------|
| Status          | Active      |
| Collection      | Caleta      |
| Finish          | Black       |
| Style           | Traditional |
| Number of Lamps | 5           |

| Specifications    |              |
|-------------------|--------------|
| Base              | Medium       |
| Bulb Type         | Incandescent |
| Max Wattage       | 60           |
| Bulb Included     | No           |
| Glass Description | White        |
| Weight (lb.)      | 24.00        |
| Sloped Ceiling    | Yes          |
| Fixture Type      | Chandelier   |
| Fixture Material  | Steel, Glass |