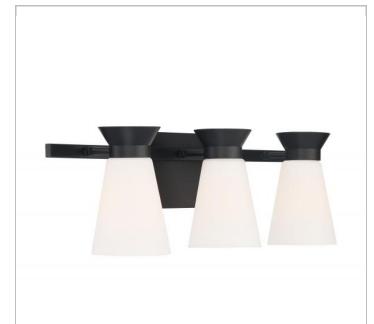

## SATCO NUVO

Project Name

Location Prepared By

**NUVO 60-7313** 

CALETA 3 LIGHT VANITY

Notes

| General         |             |
|-----------------|-------------|
| Status          | Active      |
| Collection      | Caleta      |
| Finish          | Black       |
| Style           | Traditional |
| Number of Lamps | 3           |

| Specifications    |              |
|-------------------|--------------|
| Base              | Medium       |
| Bulb Type         | Incandescent |
| Max Wattage       | 60           |
| Bulb Included     | No           |
| Glass Description | White        |
| Weight (lb.)      | 6.70         |
| Sloped Ceiling    | Yes          |
| Fixture Type      | Vanity       |
| Fixture Material  | Steel, Glass |