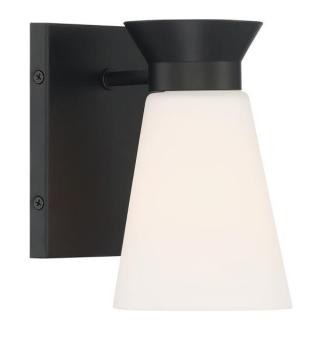

## NUVO 60-7311

CALETA 1 LIGHT WALL SCONCE

Notes

| General         |             |
|-----------------|-------------|
| Status          | Active      |
| Collection      | Caleta      |
| Finish          | Black       |
| Style           | Traditional |
| Number of Lamps | 1           |

| Specifications         |                      |
|------------------------|----------------------|
| Base                   | Medium               |
| Bulb Type              | Incandescent         |
| Max Wattage            | 60                   |
| Bulb Included          | No                   |
| Glass Description      | White                |
| Weight (lb.)           | 1.40                 |
| Sloped Ceiling         | Yes                  |
| Fixture Type           | Sconce               |
| Fixture Material       | Steel, Glass         |
| Compliance             |                      |
| Safety Listing         | cETLus               |
| Location Rating        | Damp                 |
| UL Application         | Wall                 |
| Energy Star            | No                   |
| CA Prop 65             | Lead                 |
| RoHS Compliant         | Yes                  |
| Additional Information |                      |
| Additional Information | Light Direction-Down |
| Warranty               | 1 Year Limited       |