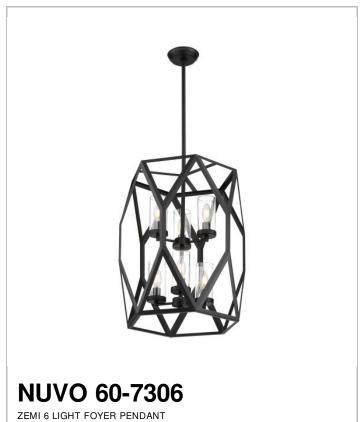

## **SATCO** NUVO

Project Name

Location

Prepared By

| General         |             |
|-----------------|-------------|
| Status          | Active      |
| Collection      | Zemi        |
| Finish          | Black       |
| Style           | Traditional |
| Number of Lamps | 6           |
| Height (in.)    | 23.75       |
| Width (in.)     | 20          |

| Specifications    |               |
|-------------------|---------------|
| Base              | Candelabra    |
| Bulb Type         | Incandescent  |
| Max Wattage       | 60            |
| Bulb Included     | No            |
| Glass Description | Clear         |
| Sloped Ceiling    | No            |
| Fixture Type      | Foyer Pendant |