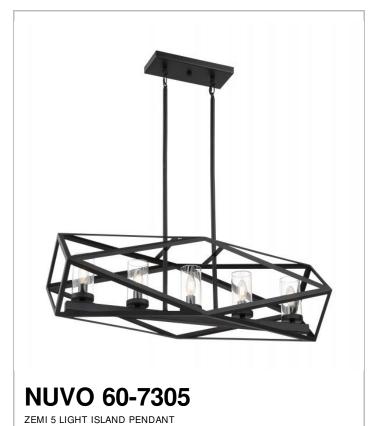

## SATCO NUVO

Project Name

Prepared By

| NI | _ | • |
|----|---|---|
|    |   |   |
|    |   |   |

| General         |             |
|-----------------|-------------|
| Status          | Active      |
| Collection      | Zemi        |
| Finish          | Black       |
| Style           | Traditional |
| Number of Lamps | 5           |
| Height (in.)    | 11          |
| Width (in.)     | 11          |
| Length (in.)    | 36          |