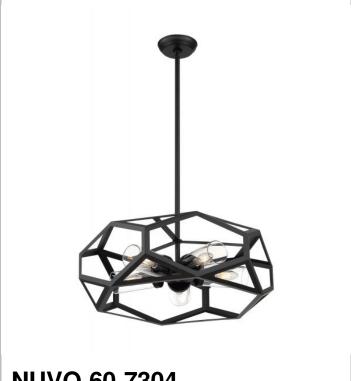

## SATCO NUVO

Project Name

Prepared By

**NUVO 60-7304** 

ZEMI 5 LIGHT CHANDELIER

Notes

| General         |             |
|-----------------|-------------|
| Status          | Active      |
| Collection      | Zemi        |
| Finish          | Black       |
| Style           | Traditional |
| Number of Lamps | 5           |
| Height (in.)    | 7.75        |
| Width (in.)     | 24          |

| Specifications    |              |
|-------------------|--------------|
| Base              | Candelabra   |
| Bulb Type         | Incandescent |
| Max Wattage       | 60           |
| Bulb Included     | No           |
| Glass Description | Clear        |
| Sloped Ceiling    | No           |
| Fixture Type      | Chandelier   |