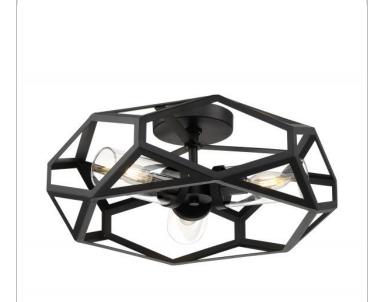

## SATCO NUVO

Project Name

Location

Prepared By

**NUVO 60-7303** 

ZEMI 3 LIGHT FLUSH MOUNT

Notes

| General         |             |  |
|-----------------|-------------|--|
| Status          | Active      |  |
| Collection      | Zemi        |  |
| Finish          | Black       |  |
| Style           | Traditional |  |
| Number of Lamps | 3           |  |
| Height (in.)    | 8           |  |
| Width (in.)     | 20          |  |