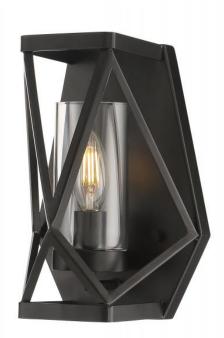

## SATCO NUVO

Project Name

Location

Prepared By

**NUVO 60-7301** 

ZEMI 1 LIGHT WALL SCONCE

Notes

| General         |             |
|-----------------|-------------|
| Status          | Active      |
| Collection      | Zemi        |
| Finish          | Black       |
| Style           | Traditional |
| Number of Lamps | 1           |
| Height (in.)    | 10.5        |
| Width (in.)     | 7           |
| Extension (in.) | 7           |

| Specifications       |              |
|----------------------|--------------|
| Base                 | Candelabra   |
| Bulb Type            | Incandescent |
| Max Wattage          | 60           |
| Bulb Included        | No           |
| Glass Description    | Clear        |
| Sloped Ceiling       | No           |
| Up/Down Installation | Up           |
| Fixture Type         | Sconce       |