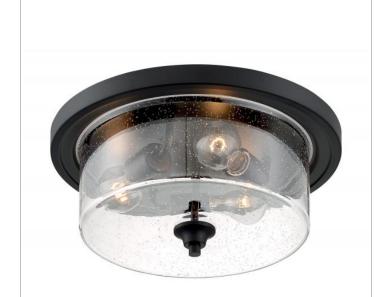

## **NUVO 60-7291**

BRANSEL 3 LIGHT FLUSH MOUNT

Notes

| General         |              |  |
|-----------------|--------------|--|
| Status          | Active       |  |
| Collection      | Bransel      |  |
| Finish          | Matte Black  |  |
| Style           | Transitional |  |
| Number of Lamps | 3            |  |
| Height (in.)    | 6.75         |  |
| Width (in.)     | 15           |  |

| Specifications     |                |
|--------------------|----------------|
| Base               | Medium         |
| Max Wattage        | 60             |
| Bulb Included      | No             |
| Glass Description  | Clear Seeded   |
| Fabric Description | Not Applicable |
| Weight (lb.)       | 7.06           |
| Sloped Ceiling     | No             |
| Fixture Type       | Flush Mount    |
| Fixture Material   | Iron and Glass |