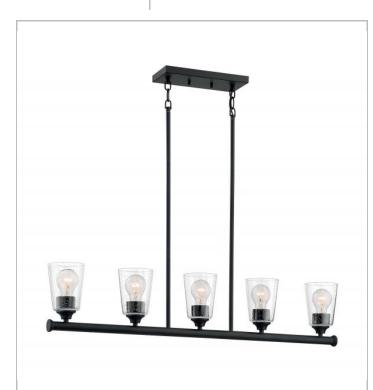

## NUVO 60-7286

BRANSEL 5 LT ISLAND PENDANT

Notes

| General                |                |
|------------------------|----------------|
| Status                 | Active         |
| Collection             | Bransel        |
| Finish                 | Matte Black    |
| Style                  | Transitional   |
| Number of Lamps        | 5              |
| Height (in.)           | 7.38           |
| Width (in.)            | 4.5            |
| Length (in.)           | 36.25          |
| Specifications         |                |
| Base                   | Medium         |
| Max Wattage            | 60             |
| Bulb Included          | No             |
| Glass Description      | Clear Seeded   |
| Fabric Description     | Not Applicable |
| Weight (lb.)           | 8.40           |
| Sloped Ceiling         | No             |
| Fixture Type           | Island Pendant |
| Fixture Material       | Iron and Glass |
| Dimensions             |                |
| Backplate Length (in.) | 10.24          |
| Backplate Width (in.)  | 4.49           |
| Backplate Height (in.) | 0.79           |
| Wire Quantity          | 1              |
| Compliance             |                |
| Safety Listing         | cULus          |
| Location Rating        | Dry            |
| UL Application         | Ceiling        |
| Energy Star            | No             |
| CA Prop 65             | Lead           |