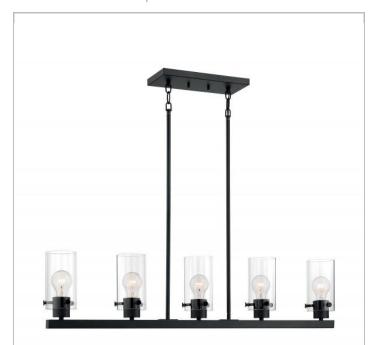

## NUVO 60-7276

SOMMERSET 5 LIGHT ISLAND PEND

Notes

| Status                 | Active                |
|------------------------|-----------------------|
| Collection             | Sommerset             |
| Finish                 | Matte Black           |
| Style                  | Modern & Contemporary |
| Number of Lamps        | 5                     |
| Height (in.)           | 8.75                  |
| Width (in.)            | 4.5                   |
| Length (in.)           | 38.5                  |
| Specifications         |                       |
| Base                   | Medium                |
| Max Wattage            | 60                    |
| Bulb Included          | No                    |
| Glass Description      | Clear                 |
| Fabric Description     | Not Applicable        |
| Weight (lb.)           | 8.89                  |
| Sloped Ceiling         | No                    |
| Fixture Type           | Island Pendant        |
| Fixture Material       | Iron and Glass        |
| Dimensions             |                       |
| Backplate Length (in.) | 11.81                 |
| Backplate Width (in.)  | 4.49                  |
| Backplate Height (in.) | 0.79                  |
| Wire Quantity          | 1                     |
| Compliance             |                       |
| Safety Listing         | cULus                 |
| Location Rating        | Dry                   |
| UL Application         | Ceiling               |
| Energy Star            | No                    |
| CA Prop 65             | Lead                  |
| Additional Information |                       |
| Additional Information | Light Direction-Up    |
| Warranty               | 1 Year Limited        |